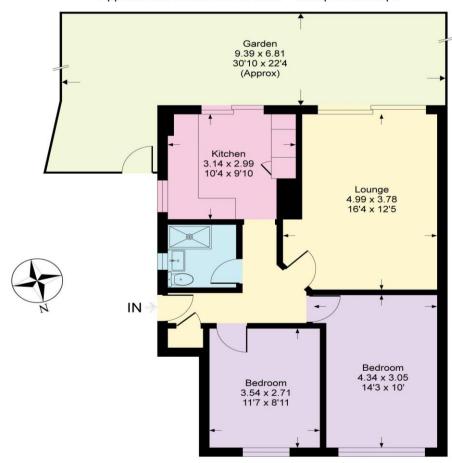

21 Lyminge Close Sidcup, DA14 6RE

£340,000

Offered with NO CHAIN is this two bedroom ground floor maisonette with garage en bloc direct access to an South Facing PRIVATE GARDEN. Nestled away in the corner of a CUL-DE-SAC and within walking distance to local shops and schools.

**EPC RATING: C** 

**COUNCIL TAX BAND: C** 

**TENURE:** Leasehold

LEASE TERM: 999 years from 25 December 1961

Lyminge Close, DA14
Approximate Gross Internal Area = 60 sq m / 642 sq ft

**Ground Floor**